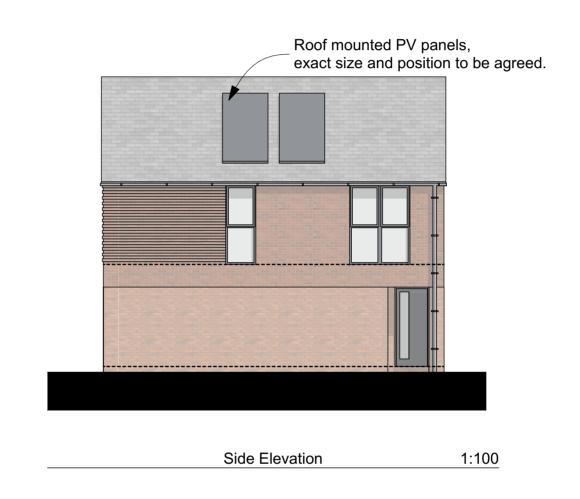

**GF-Ground Floor** 

1:100

FF-First Floor

1:100

Lovell Partnerships Ltd. & Nuplace Ltd.

Project.
Former Abacus Day Nursery

Rev: Comment:

| 1:100      |       | Issue Date 02/09/2022 |
|------------|-------|-----------------------|
| Sheet Size | Drawn |                       |
| A2         | TNP   |                       |