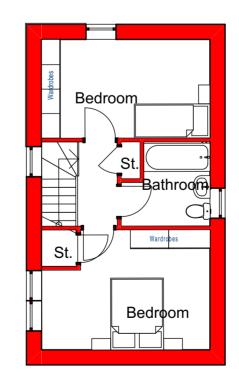

**GF-Ground Floor** 

1:100

FF-First Floor

1:100

Lovell Partnerships Ltd. & Nuplace Ltd.

Project.
Former Abacus Day Nursery

Rev: Comment:

| 1:100      |       | Issue Date 02/09/2022 |
|------------|-------|-----------------------|
| Sheet Size | Drawn |                       |
| A2         | TNP   |                       |