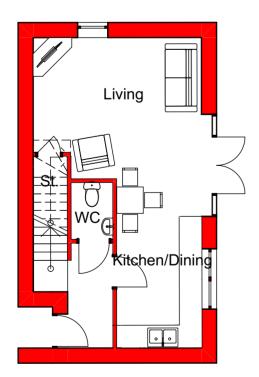

**GF-Ground Floor** 

1:100

FF-First Floor

1:100

Lovell Partnerships Ltd. & Nuplace Ltd.

Project.
Former Abacus Day Nursery

Rev: Comment:

| 1:100      |       | Issue Date 02/09/2022 |
|------------|-------|-----------------------|
| Sheet Size | Drawn |                       |
| A2         | TNP   |                       |